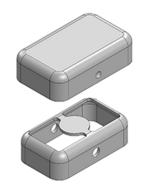

## Introducing: MS102-10

Two-piece Drawn-Seamless EMI/RFI Shield Standard (Off-the-shelf) Product

Two-piece RF Shield **10.2 x 6 x 3 mm (Frame)**, EMI Shielded Can, RF Shielding Cabinet for PCB, Board Level Shielding, Tin Plated Steel