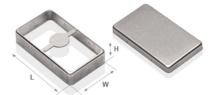

## Introducing: MS102-10

Two-piece Drawn-Seamless EMI/RFI Shield Standard (Off-the-shelf) Product

Two-piece RF Shield **10.2 x 6 x 3 mm (Frame)**, EMI Shielded Can, RF Shielding Cabinet for PCB, Board Level Shielding, Tin Plated Steel