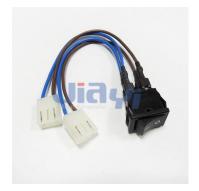

## **Specification**

- Custom assembly wire harness with pitch 3.96mm Molex 2139 3P equivalent connector to rocker switch.
- Custom assembly wire harness with rocker switch to pitch 6.35mm TE/AMP Universal Mate-N-Lok 2P equivalent connector.
- Custom assembly wire harness with pitch 2.0mm JST PH 2P equivalent connector to rocker switch.