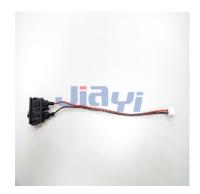

## **Specification**

- Custom assembly wire harness with pitch 3.96mm Molex 2139 3P equivalent connector to rocker switch.
- Custom assembly wire harness with rocker switch to pitch 6.35mm TE/AMP Universal Mate-N-Lok 2P equivalent connector.
- Custom assembly wire harness with pitch 2.0mm JST PH 2P equivalent connector to rocker switch.