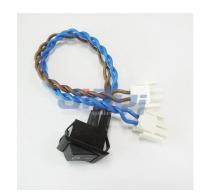

## **Specification**

- Custom assembly wire harness with pitch 3.96mm Molex 2139 3P equivalent connector to rocker switch.
- Custom assembly wire harness with rocker switch to pitch 6.35mm TE/AMP Universal Mate-N-Lok 2P equivalent connector.
- Custom assembly wire harness with pitch 2.0mm JST PH 2P equivalent connector to rocker switch.