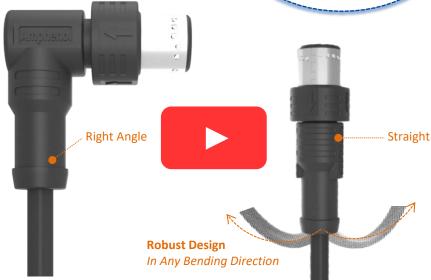

## **M12 Push-Pull Connectors**

World's First True Backward Compatible To All M12\*1.0 Thread Socket Unique Technology Patent

Spring Lock Designed For Backward Compatible With M12 \* 1.0 Thread According To IEC Standard

### **Key Features**

- ☑ World's First truly backward compatible to all female M12\*1.0 sockets made by different manufacturers!
- ✓ One simple Push-to-Plug and Pull-to-Unplug.
- ✓ Saves *over 80%* installation time vs. standard M12 screw thread mating.
- ✓ Parts and components available for sale.