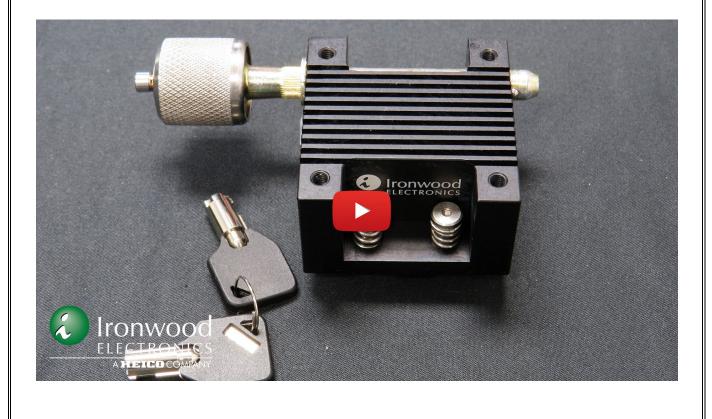

## Lab Test Screw Down Spring Loaded Heatsink with the Key Locked Pin

Heatsink is for 23x23mm BGA 1mm pitch socket using GT contact that has 30g force per ball, provide >94 GHz signal speed, cycle life up to 2000 insertions, and operated at -55°C to +160°C.